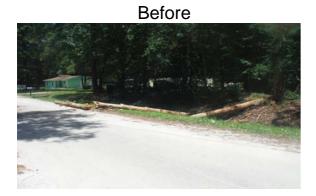

## Narrative Description of Project:

Removed fallen trees from workshelf and roadside ditch.

| 2016-506 / Port Royal Island Tree Removal              | Labor<br>Hours | Labor<br>Cost | Equipment<br>Cost | Material<br>Cost | Contractor<br>Cost | Indirect<br>Labor | Total Cost |
|--------------------------------------------------------|----------------|---------------|-------------------|------------------|--------------------|-------------------|------------|
|                                                        |                |               |                   |                  |                    |                   |            |
| HAUL / Hauling                                         | 8.0            | \$178.16      | \$63.92           | \$54.05          | \$0.00             | \$115.36          | \$411.49   |
| RMTR / Remove trees-roads                              | 4.0            | \$94.84       | \$43.64           | \$7.21           | \$0.00             | \$58.58           | \$204.27   |
| RMTRW / Remove trees - Workshelf                       | 25.0           | \$535.85      | \$48.11           | \$39.38          | \$0.00             | \$331.60          | \$954.94   |
| 2016-506 / Port Royal Island Tree Removal<br>Sub Total | 37.5           | \$820.60      | \$155.67          | \$100.64         | \$0.00             | \$512.15          | \$1,589.06 |
| Grand Total                                            | 37.5           | \$820.60      | \$155.67          | \$100.64         | \$0.00             | \$512.15          | \$1,589.06 |