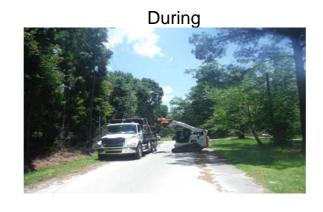

## Narrative Description of Project:

Removed fallen trees from workshelf and roadside ditch.

| 2016-506 / Port Royal Island Tree Removal              | Labor<br>Hours | Labor<br>Cost | Equipment<br>Cost | Material<br>Cost | Contractor<br>Cost | Indirect<br>Labor | Total Cost |
|--------------------------------------------------------|----------------|---------------|-------------------|------------------|--------------------|-------------------|------------|
|                                                        |                |               |                   |                  |                    |                   |            |
| HAUL / Hauling                                         | 8.0            | \$178.16      | \$63.92           | \$54.05          | \$0.00             | \$115.36          | \$411.49   |
| RMTR / Remove trees-roads                              | 4.0            | \$94.84       | \$43.64           | \$7.21           | \$0.00             | \$58.58           | \$204.27   |
| RMTRW / Remove trees - Workshelf                       | 25.0           | \$535.85      | \$48.11           | \$39.38          | \$0.00             | \$331.60          | \$954.94   |
| 2016-506 / Port Royal Island Tree Removal<br>Sub Total | 37.5           | \$820.60      | \$155.67          | \$100.64         | \$0.00             | \$512.15          | \$1,589.06 |
| Grand Total                                            | 37.5           | \$820.60      | \$155.67          | \$100.64         | \$0.00             | \$512.15          | \$1,589.06 |