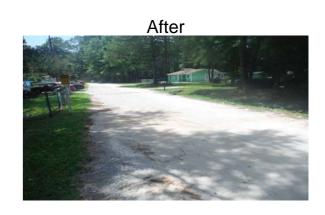

## Narrative Description of Project:

Removed fallen trees from workshelf and roadside ditch.

| 2016-506 / Port Royal Island Tree Removal              | Labor<br>Hours | Labor<br>Cost | Equipment<br>Cost | Material<br>Cost | Contractor<br>Cost | Indirect<br>Labor | Total Cost |
|--------------------------------------------------------|----------------|---------------|-------------------|------------------|--------------------|-------------------|------------|
|                                                        |                |               |                   |                  |                    |                   |            |
| HAUL / Hauling                                         | 8.0            | \$178.16      | \$63.92           | \$54.05          | \$0.00             | \$115.36          | \$411.49   |
| RMTR / Remove trees-roads                              | 4.0            | \$94.84       | \$43.64           | \$7.21           | \$0.00             | \$58.58           | \$204.27   |
| RMTRW / Remove trees - Workshelf                       | 25.0           | \$535.85      | \$48.11           | \$39.38          | \$0.00             | \$331.60          | \$954.94   |
| 2016-506 / Port Royal Island Tree Removal<br>Sub Total | 37.5           | \$820.60      | \$155.67          | \$100.64         | \$0.00             | \$512.15          | \$1,589.06 |
| Grand Total                                            | 37.5           | \$820.60      | \$155.67          | \$100.64         | \$0.00             | \$512.15          | \$1,589.06 |