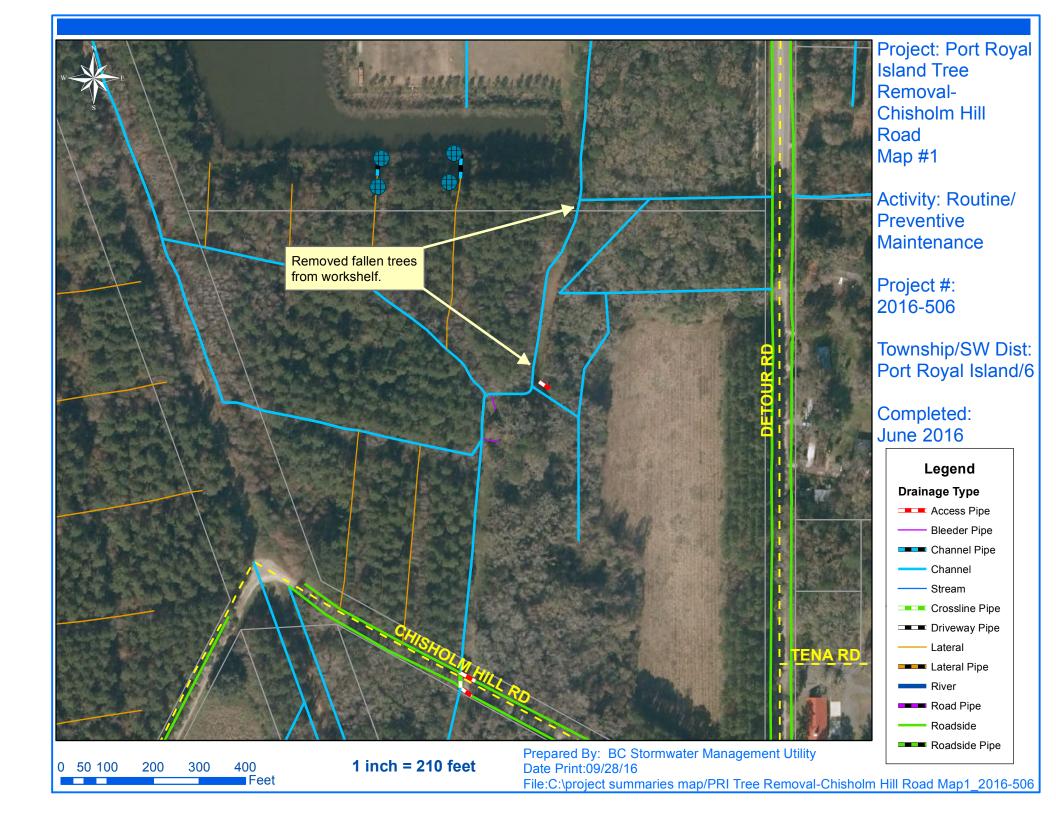

## Beaufort County Public Works Stormwater Infrastructure

Project Summary

**Project Summary:** Port Royal Island Tree Removal - Chisholm Hill Road and Donaldson Drive

**Activity:** Routine/Preventive Maintenance

## Narrative Description of Project:

Removed fallen trees from workshelf and roadside ditch.

| 2016-506 / Port Royal Island Tree Removal              | Labor<br>Hours | Labor<br>Cost | Equipment<br>Cost | Material<br>Cost | Contractor<br>Cost | Indirect<br>Labor | Total Cost |
|--------------------------------------------------------|----------------|---------------|-------------------|------------------|--------------------|-------------------|------------|
|                                                        |                |               |                   |                  |                    |                   |            |
| HAUL / Hauling                                         | 8.0            | \$178.16      | \$63.92           | \$54.05          | \$0.00             | \$115.36          | \$411.49   |
| RMTR / Remove trees-roads                              | 4.0            | \$94.84       | \$43.64           | \$7.21           | \$0.00             | \$58.58           | \$204.27   |
| RMTRW / Remove trees - Workshelf                       | 25.0           | \$535.85      | \$48.11           | \$39.38          | \$0.00             | \$331.60          | \$954.94   |
| 2016-506 / Port Royal Island Tree Removal<br>Sub Total | 37.5           | \$820.60      | \$155.67          | \$100.64         | \$0.00             | \$512.15          | \$1,589.06 |
| Grand Total                                            | 37.5           | \$820.60      | \$155.67          | \$100.64         | \$0.00             | \$512.15          | \$1,589.06 |