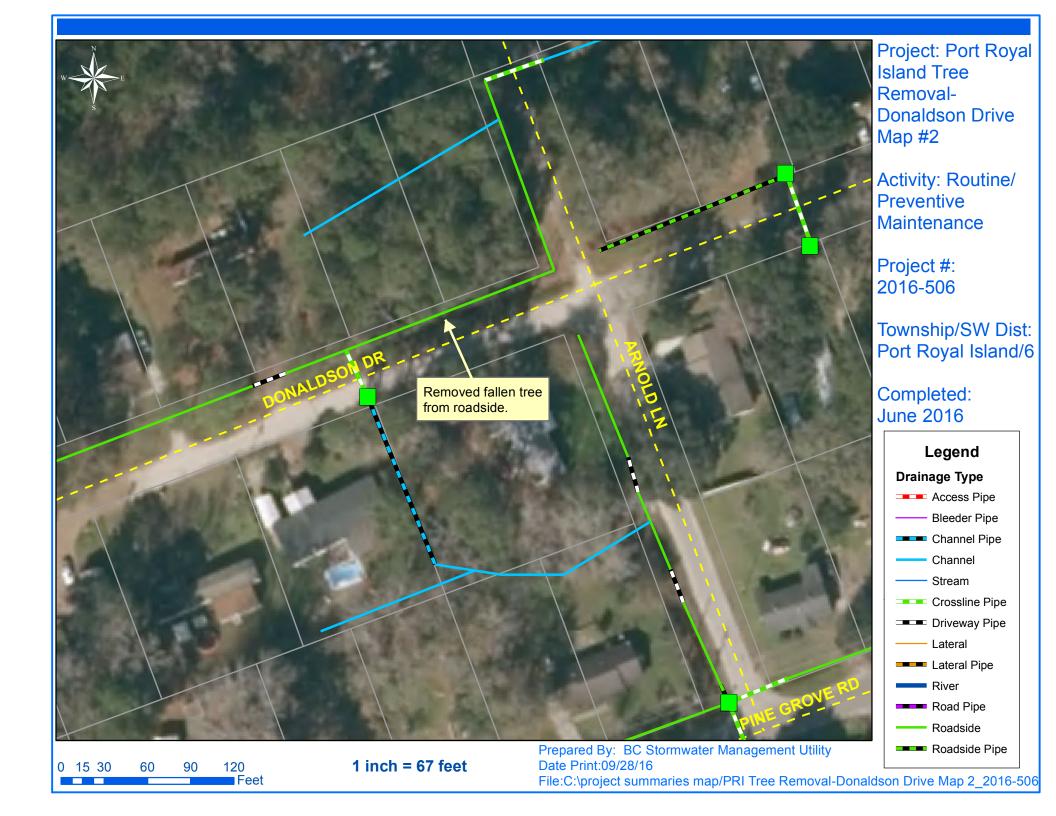

## Narrative Description of Project:

Removed fallen trees from workshelf and roadside ditch.

| 2016-506 / Port Royal Island Tree Removal              | Labor<br>Hours | Labor<br>Cost | Equipment<br>Cost | Material<br>Cost | Contractor<br>Cost | Indirect<br>Labor | Total Cost |
|--------------------------------------------------------|----------------|---------------|-------------------|------------------|--------------------|-------------------|------------|
|                                                        |                |               |                   |                  |                    |                   |            |
| HAUL / Hauling                                         | 8.0            | \$178.16      | \$63.92           | \$54.05          | \$0.00             | \$115.36          | \$411.49   |
| RMTR / Remove trees-roads                              | 4.0            | \$94.84       | \$43.64           | \$7.21           | \$0.00             | \$58.58           | \$204.27   |
| RMTRW / Remove trees - Workshelf                       | 25.0           | \$535.85      | \$48.11           | \$39.38          | \$0.00             | \$331.60          | \$954.94   |
| 2016-506 / Port Royal Island Tree Removal<br>Sub Total | 37.5           | \$820.60      | \$155.67          | \$100.64         | \$0.00             | \$512.15          | \$1,589.06 |
| Grand Total                                            | 37.5           | \$820.60      | \$155.67          | \$100.64         | \$0.00             | \$512.15          | \$1,589.06 |